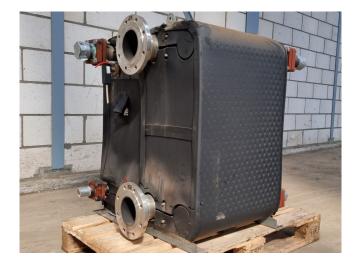

### WTT WP AE 10-220

### **Specifications**

| Brand                | WTT                  |
|----------------------|----------------------|
| Туре                 | WP AE 10-220         |
| Product type         | BHE                  |
| Refrigerant / Medium | NH3                  |
| Size                 | 900x440x1000 (LxWxH) |
| Layers / Cassettes   | Max: 300             |
| Volume               | 0,600L / channel     |
| Stock                | 2                    |

#### Used WTT WP AE 10-220

Used brazed plate heat exchanger. Up to 300 plates with a volume of 0,6 L / channel.

\*Why choose for HOSBV? Were not only the largest used refrigeration specialist in Europe, but also, we deliver all equipment including an extensive test, warranty and industrial cleaning. \*If requested we are happy to arrange your logistics.