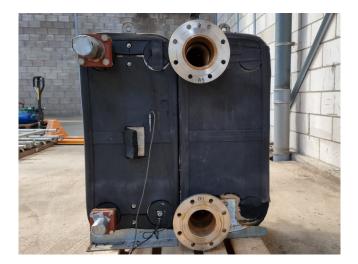

### WTT WP AE 10-220

### **Specifications**

| Brand                | WTT                  |
|----------------------|----------------------|
| Туре                 | WP AE 10-220         |
| Product type         | BHE                  |
| Refrigerant / Medium | NH3                  |
| Size                 | 900x440x1000 (LxWxH) |
| Layers / Cassettes   | Max: 300             |
| Volume               | 0,600L / channel     |
| Stock                | 2                    |

#### Used WTT WP AE 10-220

Used brazed plate heat exchanger. Up to 300 plates with a volume of 0,6 L / channel.

\*Why choose for HOSBV? Were not only the largest used refrigeration specialist in Europe, but also, we deliver all equipment including an extensive test, warranty and industrial cleaning. \*If requested we are happy to arrange your logistics.