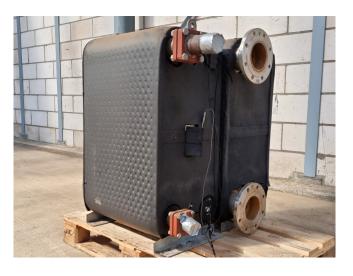

### WTT WP AE 10-220

### **Specifications**

| Brand                | WTT                  |
|----------------------|----------------------|
| Туре                 | WP AE 10-220         |
| Product type         | BHE                  |
| Refrigerant / Medium | NH3                  |
| Size                 | 900x440x1000 (LxWxH) |
| Layers / Cassettes   | Max: 300             |
| Volume               | 0,600L / channel     |
| Stock                | 2                    |

#### Used WTT WP AE 10-220

Used brazed plate heat exchanger. Up to 300 plates with a volume of 0,6 L / channel.

\*Why choose for HOSBV? Were not only the largest used refrigeration specialist in Europe, but also, we deliver all equipment including an extensive test, warranty and industrial cleaning. \*If requested we are happy to arrange your logistics.