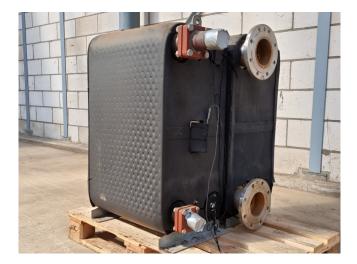

### WTT WP AE 10-220

### **Specifications**

| Brand                | WTT                  |
|----------------------|----------------------|
| Туре                 | WP AE 10-220         |
| Product type         | BHE                  |
| Refrigerant / Medium | NH3                  |
| Size                 | 900x440x1000 (LxWxH) |
| Layers / Cassettes   | Max: 300             |
| Volume               | 0,600L / channel     |
| Stock                | 2                    |

#### Used WTT WP AE 10-220

Used brazed plate heat exchanger. Up to 300 plates with a volume of 0,6 L / channel.

\*Why choose for HOSBV? Were not only the largest used refrigeration specialist in Europe, but also, we deliver all equipment including an extensive test, warranty and industrial cleaning. \*If requested we are happy to arrange your logistics.